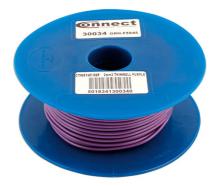

## Purple Thin Wall Single Core Cable 28/0.30 50m

A 50m reel of low voltage, thin walled purple single core cable for use in automotive and marine applications, for temperatures up to 105°C. Consists of conductors of stranded copper wire which are PVC insulated. The thin insulation and higher current capacity reduces weight and volume, ideal for more modern vehicles with greater electrical requirements. All Connect automotive cables meet all current and relevant European & British standards, including ISO6722:2006 Class B.

## **Additional Information**

- Thin wall, single core auto cable; colour: purple.
- Size: 28/0.30; total cable conductor area: 2mm<sup>2</sup>.
- 25 amps; cable OD: 2.7mm.
- Typical uses include: side/tail lamps, indicators, fog lamps, general wiring.
- Range of colours available for 28/0.30 thin wall cable, Part Nos. 30030 (black), 30031 (blue), 30032 (brown), 30033 (green), 30034 (purple), 30035 (red), 30036 (white), 30037 (yellow).